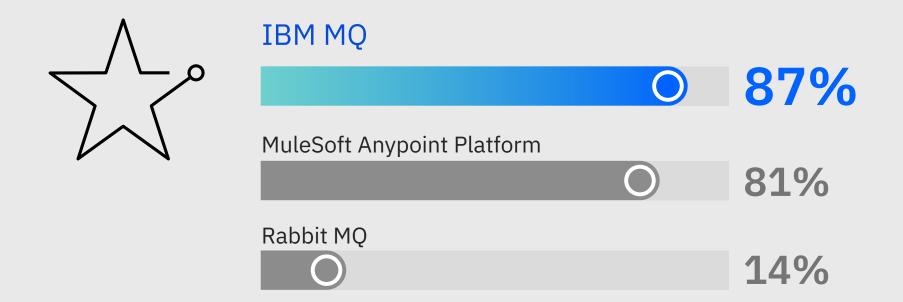

### IBM MQ

What users are saying on G2.



#### **Based on G2's 2019 Spring Reports**

### Review Star Breakdown



**97%** rated 4 or 5 stars

### G2 Score





### The flexibility, feature set, and widespread use of the product in the industry has allowed it to be a de facto standard in this technology.



## Quality of Support





Category Average 82%:



MQ's robust and solid presence for over 25 years has shown over the years. I am fortunate to have been involved with using this product for the last 12 years. We have always had support for everything we need from troubleshooting to implementation and usage.



## Asynchronous Messaging



#### IBM MQ





### I like the integration with Event Streams [Apache Kafka] and the

ability to perform asynchronous messages across different technological platforms.



- G2 Reviewer, 4 ½ stars

### Language Support





Category Average 87%



# Programming interfaces for all the widely used develop