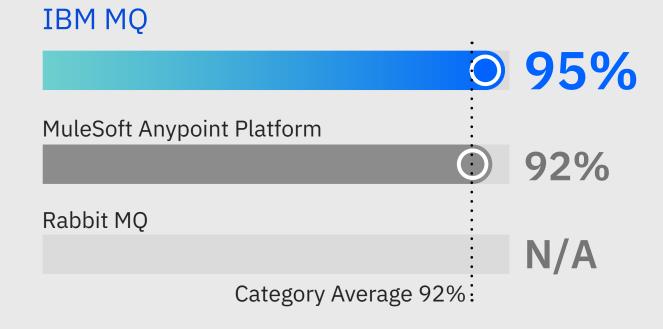

the industry has allowed it to be a de facto standard in this technology.



## Quality of Support





Category Average 82%:



MQ's robust and solid presence for over 25 years has shown over the years. I am fortunate to have been involved with using this product for the last 12 years. We have always had support for everything we need from troubleshooting to implementation and usage.



## Asynchronous Messaging



#### IBM MQ





### I like the integration with Event Streams [Apache Kafka] and the

ability to perform asynchronous messages across different technological platforms.



- G2 Reviewer, 4 ½ stars

### Language Support





Category Average 87%



# Programming interfaces for all the widely used development languages.



- G2 Reviewer, 3 ½ stars

## Application Integration







#### **Easy integration with the existing application.** Without too many code changes we were able to integrate our application with MQ.



- G2 Reviewer, 4 stars

# Learn more about what **IBM MQ** can do for you.



Powered by



#### Data was sourced from the Message Queue (MQ) Grid® Report | Spring 2019

G2, the world's leading business solution review platform, leverages more than 500,000 user reviews to drive better purchasing decisions. Business professionals, buyers, investors, and analysts use the site to compare and select the best software and services based on peer reviews and synthesized social data. Every month, nearly two million people visit G2's site to gain unique insights. G2 aims to bring authenticity and transparency to the business marketplace.

For more informat