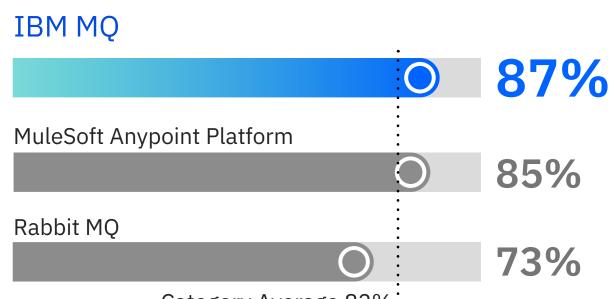

## Quality of Support

Category Average 82%:

MQ's robust and solid presence for over 25 years has shown over the years. I am fortunate to have been involved with using this product for the last 12 years. We have always had support for everything we need from troubleshooting to implementation and usage.