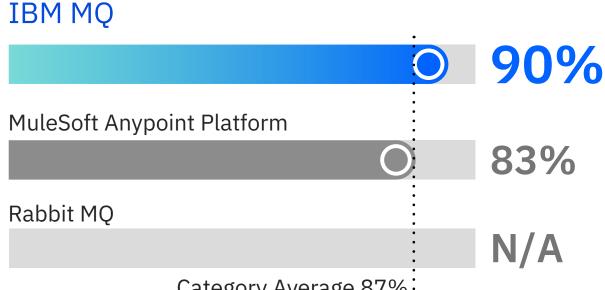

### Language Support

Category Average 87%

# Programming interfaces for all the widely used development languages.

- G2 Reviewer, 3 ½ stars