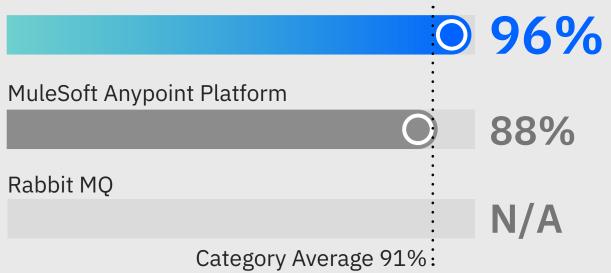

## Asynchronous Messaging

#### IBM MQ

### I like the integration with Event Streams [Apache Kafka] and the

ability to perform asynchronous messages across different technological platforms.

- G2 Reviewer, 4 ½ stars